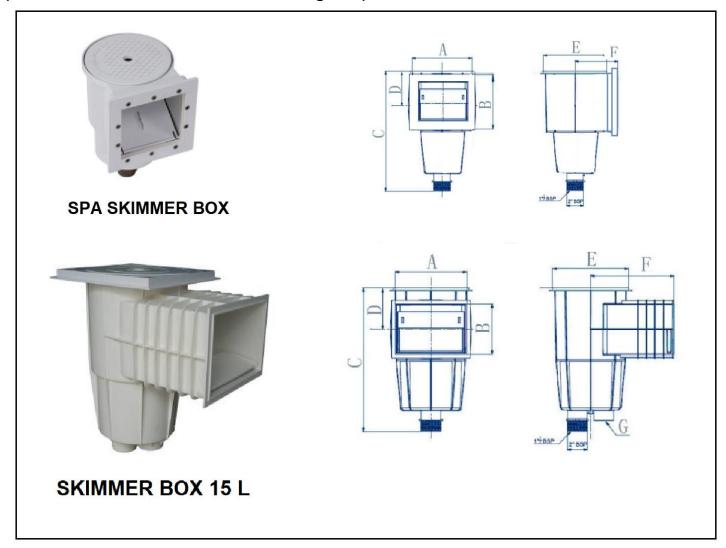

## **POOL SKIMMER BOX SERIES:**

Our skimmer box is made of highly resistant white ABS with UV protection to prevent deterioration. Silent floating flap in the opening to regulate water intake. Pipe connection 1.5" pipe. Basket is secured to base with bayonet fixing and has lid with smaller lid opening for vacuuming purpose. Available in 2 sizes, smaller size for spa pool and the standard 15 L size for regular pool.

| BARCODE  | NAMA                    | DIMENSION (mm) |     |     |     |     |     |    |
|----------|-------------------------|----------------|-----|-----|-----|-----|-----|----|
|          |                         | Α              | В   | С   | D   | Е   | F   | G  |
| DSB00055 | DIAMOND SPA SKIMMER BOX | 190            | 180 | 305 | 95  | 210 | 125 | Χ  |
| DSB00005 | DIAMOND 15L SKIMMER BOX | 296            | 228 | 416 | 111 | 230 | 243 | 50 |