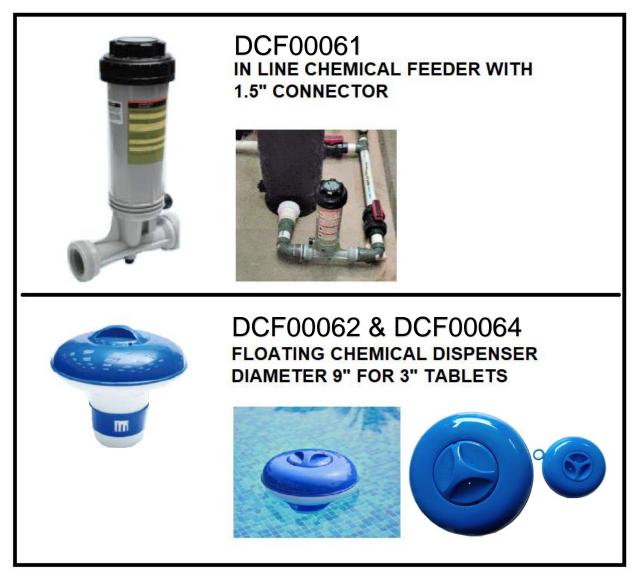

## SWIMMING POOL CHEMICAL FEEDER / DISPENSER SERIES:

Our chemical dispenser and feeder are made of highly resistant ABS with UV protection to prevent deterioration. Available in two different types, floating chemical feeder and installation line chemical feeder for chlorine/bromine tablets.

| BARCODE  | NAME                                                    |
|----------|---------------------------------------------------------|
| DCF00061 | DIAMOND IN LINE CHEMICAL FEEDER FOR 4LBS 3" TABLETS     |
| DCF00062 | DELMONT FLOATING CHEMICAL DISPENSER D.9" FOR 3" TABLETS |
| DCF00064 | DELMONT FLOATING CHEMICAL DISPENSER D.5" FOR 1" TABLETS |