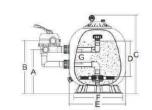

| CODE     | DESCRIPTION  | PORT | FLOW  | POOL    | SAND | Α    | В    | С    | D    | E    | F    |
|----------|--------------|------|-------|---------|------|------|------|------|------|------|------|
|          |              |      | RATE  | VOL.    | (KG) | (MM) | (MM) | (MM) | (MM) | (MM) | (MM) |
|          |              |      | (m/h) | (m/8hr) |      |      |      |      |      |      |      |
| DFL00031 | 800mm (32")  | 2"   | 24.1  | 192.8   | 355  | 570  | 650  | 980  | 425  | 800  | 710  |
| DFL00032 | 900mm (36")  | 2"   | 29.7  | 237.6   | 470  | 640  | 730  | 1110 | 480  | 900  | 710  |
| DFL00033 | 1000mm (40") | 2"   | 40.2  | 321.6   | 620  | 700  | 770  | 1190 | 580  | 1000 | 710  |
| DFL00034 | 1100mm (44") | 2"   | 42.0  | 336.0   | 700  | 740  | 820  | 1290 | 680  | 1100 | 890  |
| DFL00035 | 1200mm (48") | 2"   | 52.8  | 422.4   | 860  | 780  | 860  | 1380 | 740  | 1200 | 890  |
| DFL00036 | 1400mm (56") | 2"   | 57.0  | 456.0   | 1400 | 820  | 900  | 1590 | 800  | 1400 | 1200 |