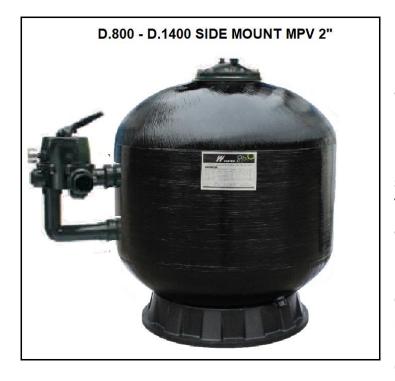

## W SERIES BOBBIN SIDE MOUNT SAND FILTER

Delmont sand filter is all about strength and reliability. The filter tank is made of high-quality fiberglass and resin with a high-pressure capability. The outer layer is continuously wound with fiberglass strands to create a high strength vessel. The tank is UV resistance on the surface and the whole filter has a good resistance to chemical and sunlight. The multiport valve is mounted on the side for easy reach. The maximum working pressure is 36 psi or 2.5 bar. The maximum working temperature is 43° Celsius or 109° Fahrenheit.