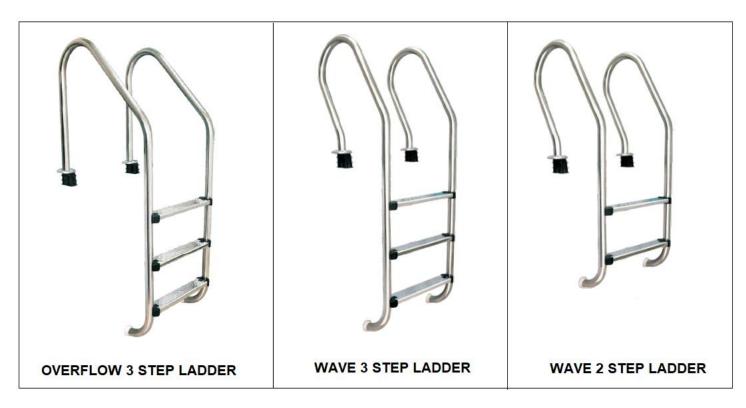

## **POOL LADDER SERIES:**

Stainless steel ladder with stainless steel steps made with trusted quality AISI 304 standard stainless steel with 1.1mm thickness. High resistance to corrosion with a shiny polished finish. The steps are also made of stainless steel with 500 mm width, safe and convenient to use with safety design to guard against slippage. The ladder comes with plastic stoppers that rest against the pool wall and protect it from damage and function as an anchor.

| KODE     | NAMA                             | DIMENSION (mm) |      |      |     |     |     |     |
|----------|----------------------------------|----------------|------|------|-----|-----|-----|-----|
|          |                                  | Α              | В    | C    | D   | Ε   | F   | G   |
| DLD00001 | DIAMOND MIX (WAVE) 2 STEP LADDER | 500            | 1330 | 585  | 620 | 180 | 200 | 250 |
| DLD00003 | DIAMOND OVERFLOW 3 STEP LADDER   | 500            | 1537 | 1000 | 608 | 180 | 200 | 250 |
| DLD00004 | DELMONT WAVE 3 STEP LADDER       | 493            | 1580 | 533  | 709 | 190 | 200 | 250 |
| DLD00005 | DELMONT WAVE 2 STEP LADDER       | 493            | 1330 | 533  | 709 | 190 | 200 | 250 |