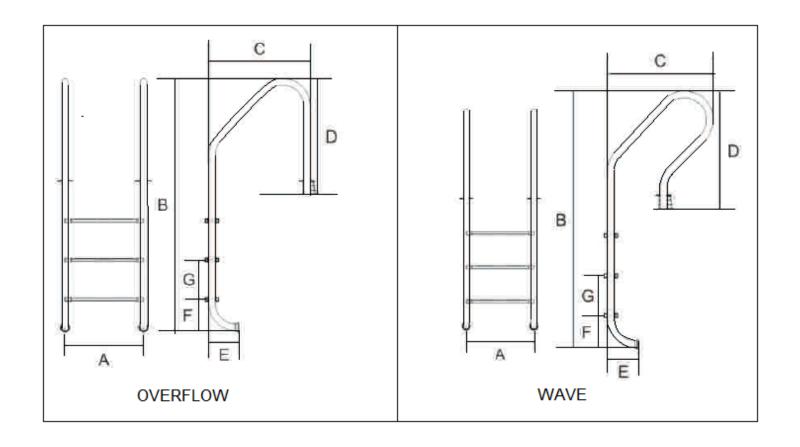

| KODE     | NAMA                             | DIMENSION (mm) |      |      |     |     |     |     |
|----------|----------------------------------|----------------|------|------|-----|-----|-----|-----|
|          |                                  | Α              | В    | C    | D   | Ε   | F   | G   |
| DLD00001 | DIAMOND MIX (WAVE) 2 STEP LADDER | 500            | 1330 | 585  | 620 | 180 | 200 | 250 |
| DLD00003 | DIAMOND OVERFLOW 3 STEP LADDER   | 500            | 1537 | 1000 | 608 | 180 | 200 | 250 |
| DLD00004 | DELMONT WAVE 3 STEP LADDER       | 493            | 1580 | 533  | 709 | 190 | 200 | 250 |
| DLD00005 | DELMONT WAVE 2 STEP LADDER       | 493            | 1330 | 533  | 709 | 190 | 200 | 250 |