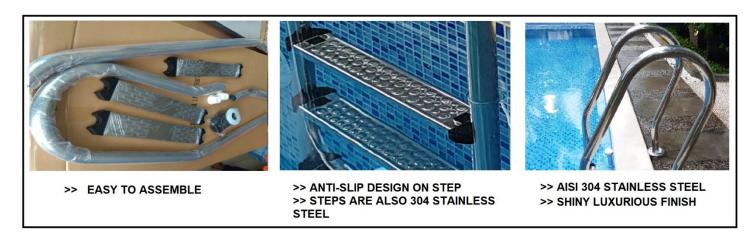

## **POOL LADDER SERIES:**

Stainless steel ladder with stainless steel steps made with trusted quality AISI 304 standard stainless steel with 1.1mm thickness. High resistance to corrosion with a shiny polished finish. The steps are also made of stainless steel with 500 mm width, safe and convenient to use with safety design to guard against slippage. The ladder comes with plastic stoppers that rest against the pool wall and protect it from damage and function as an anchor.